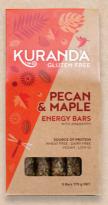

Ingredient List: Sunflower Seeds, Sesame Seeds, Pepitas, Pecans(11%), Organic Rice Syrup, Pure Maple Syrup (5%), Puffed Rice, Rice Flour, Tahini, Puffed Organic Amaranth, Vanilla

| DESCRIPTION   |           | CATEGORY      | PK CONFIG      |
|---------------|-----------|---------------|----------------|
| Pecan & Maple |           | Energy        | 5x35g          |
| SHIPPER QTY   | PACK SIZE | EAN CODE      | TUN CODE       |
| 8             | 175g      | 9324414000564 | 19324414000561 |