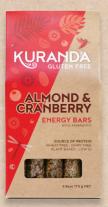

 $\label{logical logical logical} \begin{tabular}{ll} \textbf{Ingredient List:} & Sunflower Seeds, Pepitas, Sesame Seeds, Almonds (10\%), Organic Rice Syrup, Cranberries (8%), Puffed Rice, Honey, Rice Flour, Tahini, Puffed Organic Amaranth, Vanilla \\ \end{tabular}$ 

| DESCRIPTION   |           | CATEGORY      | PK CONFIG      |
|---------------|-----------|---------------|----------------|
| Almond & Crar | berry     | Energy        | 5x35g          |
| SHIPPER QTY   | PACK SIZE | EAN CODE      | TUN CODE       |
| 8             | 175g      | 9324414000540 | 19324414000547 |