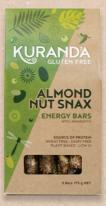

Ingredient List: Sunflower Seeds, Almonds (17%), Pepitas, Sesame Seeds, Organic Rice Syrup, Puffed Rice, Honey, Rice Flour, Tahini, Puffed Organic Amaranth, Vanilla

| DESCRIPTION   |           | CATEGORY      | PK CONFIG      |
|---------------|-----------|---------------|----------------|
| Almond Nut Sn | ax        | Energy        | 5x35g          |
| SHIPPER QTY   | PACK SIZE | EAN CODE      | TUN CODE       |
| 8             | 175g      | 9324414000557 | 19324414000554 |