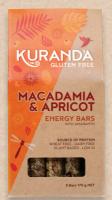

#### **NUTRITION INFORMATION**

Servings per package: 5 Serving Size: 35 g

| Average              | Quantity  | Average Quantity |
|----------------------|-----------|------------------|
| pe                   | r Serving | per 100 g        |
| Energy               | 718 kJ    | 2051 kJ          |
| Protein              | 5.3 g     | 15.1 g           |
| Gluten Not           | Detected  | Not Detected     |
| Fat (total)          | 12.2 g    | 34.9 g           |
| - Saturated          | 1.6 q     | 4.7 q            |
| - Trans              | 0.0 g     | 0.0 g            |
| Carbohydrate (total) | 10.4 g    | 29.8 g           |
| Sugars               | 5.1 q     | 14.5 q           |
| - Dietary Fibre      | 2.6 g     | 7.5 g            |
| Sodium               | 4 mg      | 12 mg            |

Ingredient List: Sunflower Seeds, Pepitas, Sesame Seeds, Macadamia (10%), Organic Rice Syrup, Organic Apricots (8%), Puffed Rice, Honey, Rice Flour, Tahini, Puffed Organic Amaranth, Vanilla

| DESCRIPTION   |           | CATEGORY      | PK CONFIG      |
|---------------|-----------|---------------|----------------|
| Macadamia & A | Apricot   | Energy        | 5x35g          |
| SHIPPER QTY   | PACK SIZE | EAN CODE      | TUN CODE       |
| 8             | 175g      | 9324414000571 | 19324414000578 |