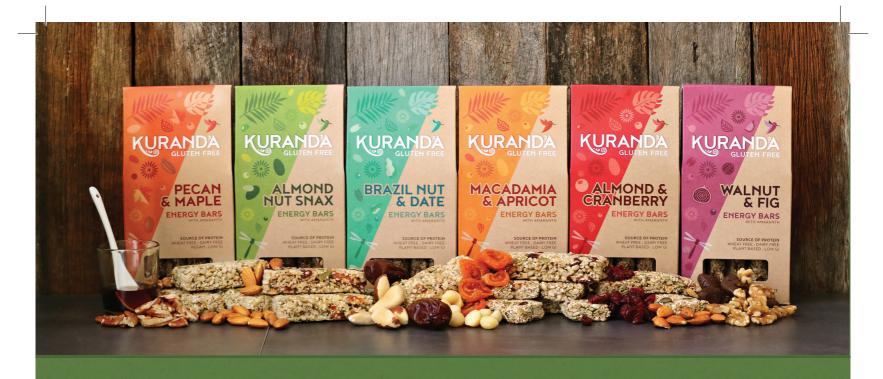

# NEW & DELICIOUSLY IMPROVED ENERGY BARS

Packed with wholefood ingredients from natures best sources. Available in six delicious flavours including Fruit Free & Vegan options.

There are now 5 bars per pack, new pack net weight is now 175g. 10% Better value to consumers at no extra cost.

### **NEW ATTRACTIVE DESIGN ENHANCEMENTS:**

New Kuranda Gluten Free logo highlighting new branding design and enhancements. New Australian Made logo clearly highlighting percentage of Australian ingredients used in our products. Capturing nature's abundance with native Indigenous Australian undertones.